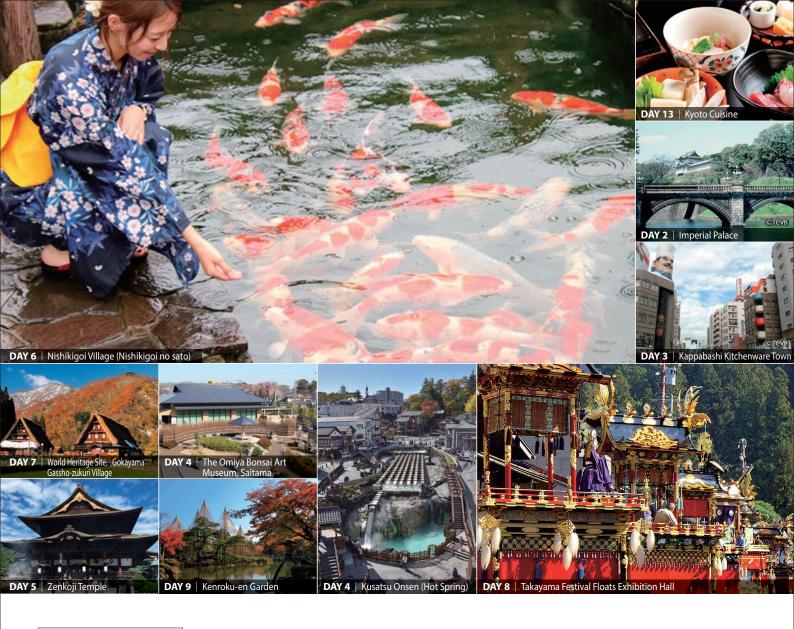

# DAY 6: Niigata

- Nishikigoi Village (Nishikigoi no sato) (80min.)
- Hegi-soba noodles (80min.)

**Lunch** Hegi-soba noodles

- Sake Museum Ponshu-kan (60min.)
- Cutlery from Tsubame Sanjo (60min.)
  Stay Nagaoka