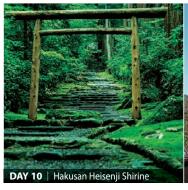

## DAY 10: Fukui

• Eiheiji Temple (80min.)

**Lunch** Echizen Soba

- Hakusan Heisenji Shirine (70min.)
- Awara Onsen (Hot Spring)

Stay Awara Onsen (Hot Spring)